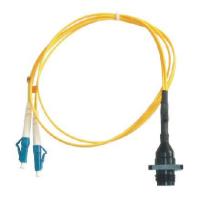

## **ODC Outdoor Assembly**

## **Features**

- Available fiber-optic connector for 2, 4, 6, 8 channels
- Available Single mode and Multimode, Thread lock structure, easy operation
- IP68 protection, salt-mist proof, and EMI protection
- High shock, vibration and mechanical resistance
- Broad temperature range and wide range of indoor and outdoor cables
- Easy Operation, reliable and cost-effective installation

## **Application**

- Widely used in FTTA & FTTH
- Harsh outdoor environments application

## Speclication

| Insertion Loss       | ≤0.7dB            |
|----------------------|-------------------|
| Repeatability        | ≤0.5dB            |
| Cores                | 2/4/6/8F          |
| Plug/Play            | ≥ 500 Cycles      |
| Operating Tempreture | -40 <b>∼</b> 85°C |