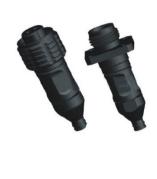

## **ODC Outdoor Assembly**

## **Features**

- Available fiber-optic connector for 2, 4, 6, 8 channels
- Available Single mode and Multimode, Thread lock structure, easy operation
- IP68 protection, salt-mist proof, and EMI protection
- High shock, vibration and mechanical resistance
- Broad temperature range and wide range of indoor and outdoor cables
- Easy Operation, reliable and cost-effective installation

## **Application**

- Widely used in FTTA & FTTH
- Harsh outdoor environments application

## Speclication

| Insertion Loss       | ≤0.7dB            |
|----------------------|-------------------|
| Repeatability        | ≤0.5dB            |
| Cores                | 2/4/6/8F          |
| Plug/Play            | ≥ 500 Cycles      |
| Operating Tempreture | -40 <b>∼</b> 85°C |