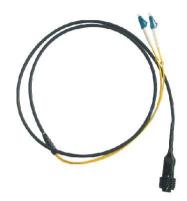

## **ODC Outdoor Assembly**

## **Features**

- Available fiber-optic connector for 2, 4, 6, 8 channels
- Available Single mode and Multimode, Thread lock structure, easy operation
- IP68 protection, salt-mist proof, and EMI protection
- High shock, vibration and mechanical resistance
- Broad temperature range and wide range of indoor and outdoor cables
- Easy Operation, reliable and cost-effective installation

## **Application**

- Widely used in FTTA & FTTH
- Harsh outdoor environments application

## Speclication

| Insertion Loss       | ≤0.7dB            |
|----------------------|-------------------|
| Repeatability        | ≤0.5dB            |
| Cores                | 2/4/6/8F          |
| Plug/Play            | ≥ 500 Cycles      |
| Operating Tempreture | -40 <b>∼</b> 85°C |